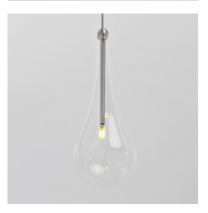

## **PRODUCT DESCRIPTION**

The new Larmes features an extended profile Clear glass shade that screws on to a Satin Nickel mount. Long life G4 LED offers considerable light with dimming capabilities.

140.5" 16.5 4.75'

# **FINISHES OPTION**

Polished Chrome (PC)

GLASS Clear 18

MATERIAL Glass, Steel

RATINGS cETLus Dry Location