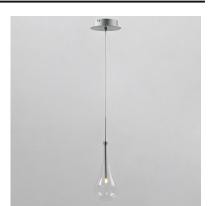

## **PRODUCT DESCRIPTION**

The new Larmes features an extended profile Clear glass shade that screws on to a Satin Nickel mount. Long life G4 LED offers considerable light with dimming capabilities.

140.5" 16.5 4.75'

## **MEASUREMENTS**

MAX OAH

LUMENS

DIMMABLE

BULB

CRI

Contemporary Lighting™

DIMENSION : 4.75" L x 4.75" W x 11" H : 140.5" OAH HANGING WEIGHT : 1.43 lb